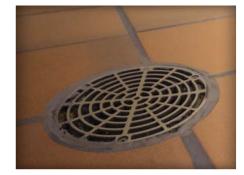

### Deliver a **positive guest experience** and **protect** the bottom line.

Common sugar snake buildup found in beverage tower drains

## UNIQUE TECHNOLOGY tackles tough sugar snake buildup in beverage tower drains.

**KAY® Daily Beverage Tower Drain Cleaner** is specially formulated with ingredients that target the tough soil buildup unique to beverage tower drains, shake machine drains, blended ice drains and espresso or coffee drains. These soils build up over time forming what is commonly referred to as a "sugar snake". Left untreated sugar snakes can slow drain flow or clog drains entirely.