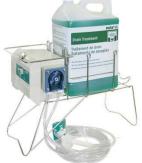

KAY® Drain Treatment (Manual Dispensing) Kay Item #: 1110375 WRIN #: 11965-006 6 x 1 gt

#### KAY<sup>®</sup> Drain Treatment\* (Auto-DIspensing)

Kay Item #: 1110374 WRIN #: 11965-009 1 x 2.5 gal \*Product requires dispenser for proper use The KAY® SmartDrain™ II System Kay Item #: 9221-1900