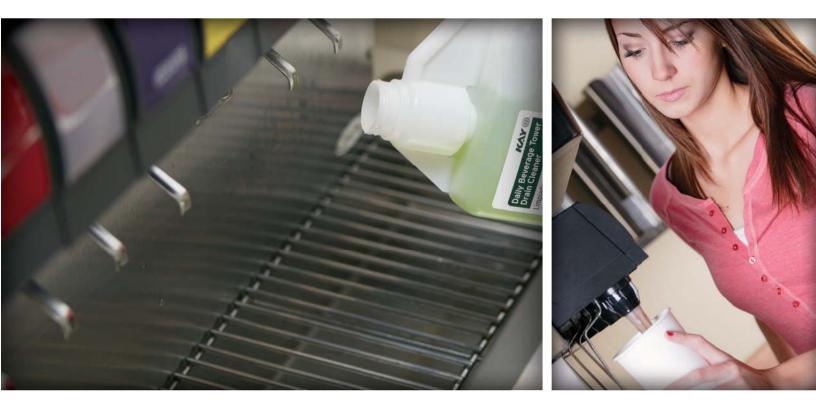

## SIMPLE, EASY-TO-USE DAILY APPLICATION

Squeeze bottle to dose 1 ounce of product.

 $\geq$  Pour into beverage drain and allow the product do the work for you.