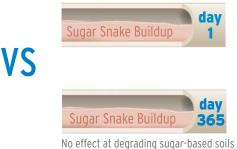

### **ELEVEN DAYS TO CLEANER DRAINS**\*

KAY® Daily Beverage Tower Drain Cleaner Program

Eliminates sugar snake buildup in just 11 days with daily product use\* Current Cleaning Process — Sanitizer Solution or hot water

\* Current program comparison made to hot water or sanitizer solution based on Ecolab Laboratory testing