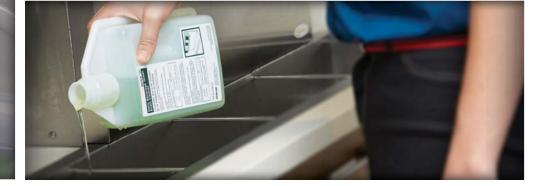

## SIMPLE, EASY-TO-USE DAILY APPLICATION

Squeeze bottle to dose 1 ounce of product.

 $\geq$  Pour into beverage drain and allow the product do the work for you.