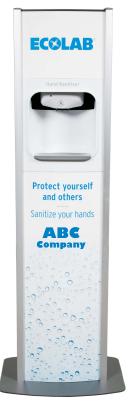

### Or Design Your Own Graphics

Design your own graphics for your Sanitizer or Cough Station! Get Adobe InDesign file specs then upload your files to the website for printing.

Sanitizer Station

Cough Station 2 Compartment

#### **DESIGN YOUR OWN HAND HYGIENE GRAPHICS!**

Make your hand sanitizer stand, station or placard stand out with your own logo and graphics! Visit <a href="www.Ecolab.com/">www.Ecolab.com/</a>
<a href="https://www.Ecolab.com/">handcaregraphicsbuilder</a> for design specifications and details about how to order.