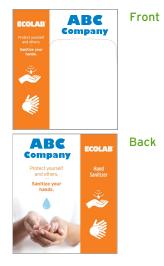

#### Design Your Own Placard

#### 1. Choose Your Background Color

Design your own graphics for your Placard! Get Adobe InDesign file specs then upload your files to the website for printing.

2. Upload Your Company Logo

Pole Stand with Placard Sign