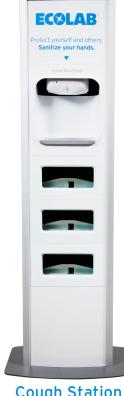

### Or Design Your Own Graphics

Design your own graphics for your Sanitizer or Cough Station! Get Adobe InDesign file specs then upload your files to the website for printing.

Sanitizer Station

Cough Station 2 Compartment

Cough Station
3 Compartment

Dimensions: Base 17.5" (L) x 13.75" (W); Total Height 50.75"