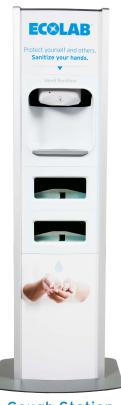

### Or Design Your Own Graphics

Design your own graphics for your Sanitizer or Cough Station! Get Adobe InDesign file specs then upload your files to the website for printing.

Sanitizer Station

Cough Station 2 Compartment

Cough Station
3 Compartment

Dimensions: Base 17.5" (L) x 13.75" (W); Total Height 50.75"