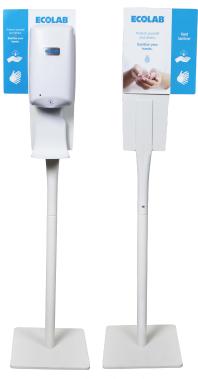

## Nexa<sup>™</sup> Hand Sanitizer Pole Stands

#### 1. Choose Your Background Color

Design your own graphics for your Placard! Get Adobe InDesign file specs then upload your files to the website for printing.

2. Upload Your Company Logo

Pole Stand with Placard Sign