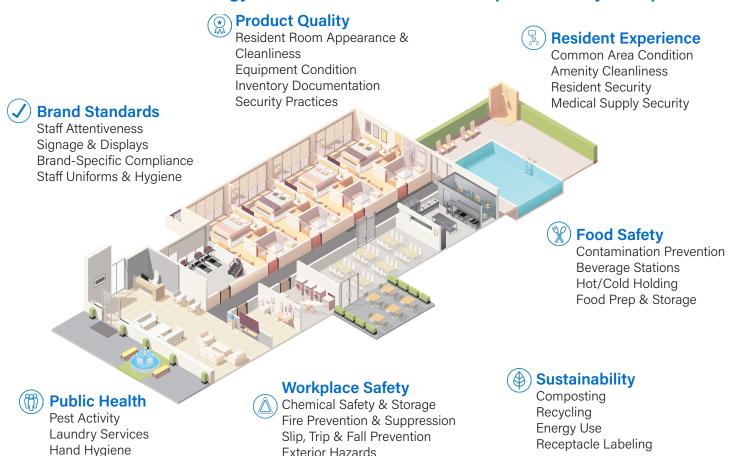

## A Brand Protection strategy focuses on the critical components of your operation.

EcoSure conducts more than 300,000 assessments annually in 104+ countries around the world. We speak over 30 languages, including Spanish, French, German, Mandarin and Portuguese.

## The Benefits of a Brand Protection Strategy